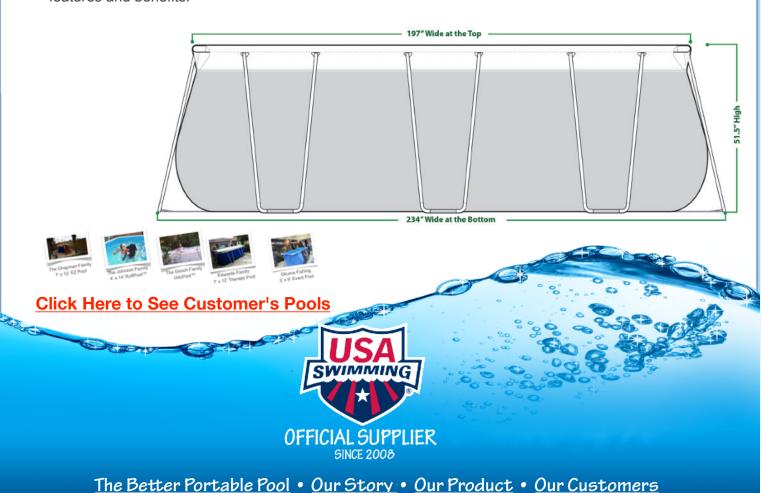

#### 12x17 Specs

Pool Site Needed: 14.5' x 19.5'

Top Frame: 11.5' x 16.5'

Apex to Apex: 12.5' x 17.5'

Pool Wall Height: `52"

Gallons: ~ 6000

Water Weight (PSF\*): 241 lb.

\* Pounds per Square Foot