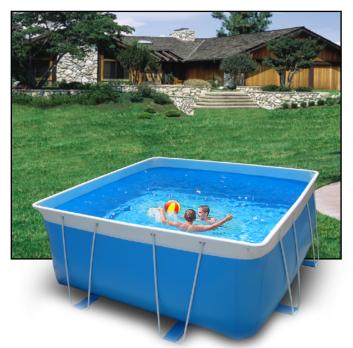

## 12' x 17' x 52" EZ Pool

ices, Details, Options and Accessories

Price does not include shipping and tax if applicable

#### 12' x 17' x 52" Deep Pool Includes:

- 12'x17' EZ Pool: Default color is White Rim, Light blue Floor and Wall. Uses American Made Poly-Reinforced Material and US Produced All Steel Frame, hot-dipped galvanized, zincplated and powder-coated (exposed parts).
- 1.5" Plumbing Adaption Kit: Two (2) PVC 1.5" Wall-Fittings, two (2) Flo-Control Gate Valves, and one (1) eyeball water flow director.
- Five Year Limited Warranty: Pool is covered by a full, nonprorated, warranty against manufacturer's defects for a full five (5) years.
- Options and Accessories: Modify Pool's Dimensions (down only), Change the Color, Add; skimmers, ladders, care kit, pump/filter, solar and pool covers and a variety of other features and benefits.