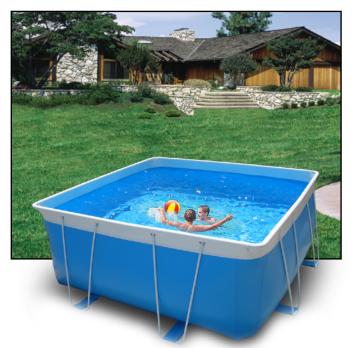

## 12' x 27' x 52" EZ Pool

rices, Details, Options and Accessories

Price does not include shipping and tax if applicable

#### 12' x 27' x 52" Deep Pool Includes:

- 12'x27' EZ Pool: Default color is White Rim, Light blue Floor and Wall. Uses American Made Poly-Reinforced Material and US Produced All Steel Frame, hot-dipped galvanized, zincplated and powder-coated (exposed parts).
- 1.5" Plumbing Adaption Kit: Two (2) PVC 1.5" Wall-Fittings, two (2) Flo-Control Gate Valves, and one (1) eyeball water flow director.
- Five Year Limited Warranty: Pool is covered by a full, nonprorated, warranty against manufacturer's defects for a full five (5) years.
- Options and Accessories: Modify Pool's Dimensions (down only), Change the Color, Add; skimmers, ladders, care kit, pump/filter, solar and pool covers and a variety of other features and benefits.