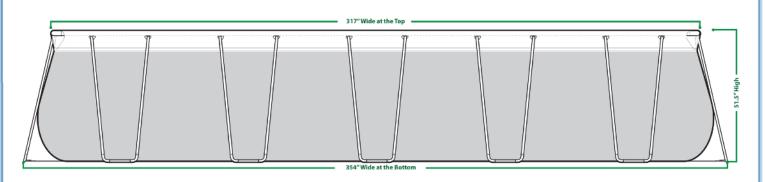

#### 12x27 Specs

Pool Site Needed: 14.5' x 29.5'

Top Frame: 11.5' x 26.5'

Apex to Apex: 12.5' x 27.5'

Pool Wall Height: `52"

Gallons: ~ 9000

\* Pounds per Square Foot

Water Weight (PSF\*): 241 lb.