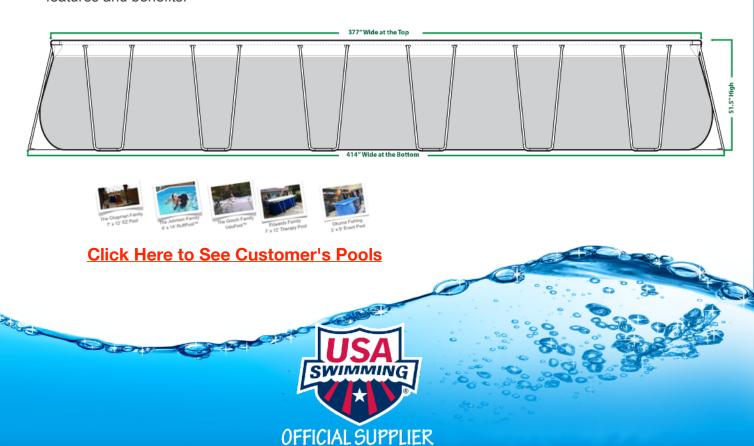

## 17' x 32' x 52" EZ Pool

rices, Details, Options and Accessories

Price does not include shipping and tax if applicable

#### **17x32 Specs**

Pool Site Needed: 19.5' x 34.5'
Top Frame: 16.5' x 31.5'
Apex to Apex: 17.5' x 32.5'
Pool Wall Height: `52"
Gallons: ~ 16000
Water Weight (PSF\*): 241 lb.

\* Pounds per Square Foot