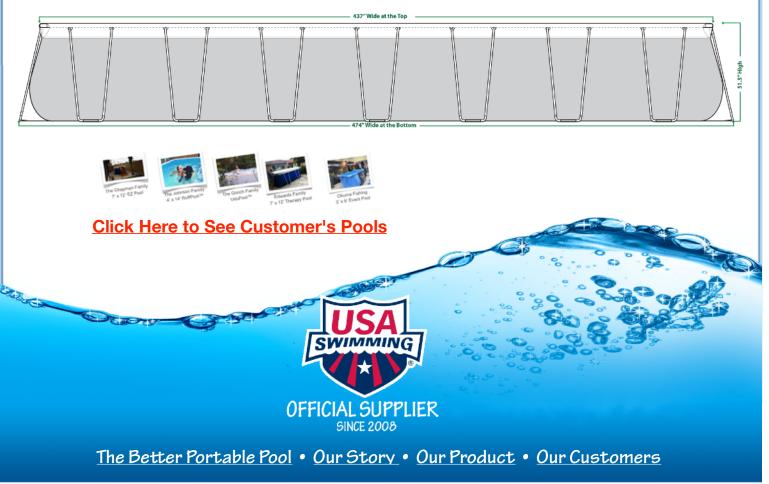

#### 22' x 37' x 52" Deep Pool Includes:

 22'x37' EZ Pool: Default color is White Rim, Light blue Floor and Wall. Uses American Made Poly-Reinforced Material and US Produced All Steel Frame, hot-dipped galvanized, zincplated and powder-coated (exposed parts).

x 52"

EZ Pool

- **1.5**" **Plumbing Adaption Kit** : Two (2) PVC 1.5" Wall-Fittings, two (2) Flo-Control Gate Valves, and one (1) eyeball water flow director.
- Five Year Limited Warranty: Pool is covered by a full, nonprorated, warranty against manufacturer's defects for a full five (5) years.
- **Options and Accessories:** Modify Pool's Dimensions (down only), Change the Color, Add; skimmers, ladders, care kit, pump/filter, solar and pool covers and a variety of other features and benefits.

Pool Site Needed: 24.5' x 39.5' Top Frame: 21.5' x 36.5' Apex to Apex: 22.5' x 37.5' Pool Wall Height: `52'' Gallons: ~ 25000 Water Weight (PSF\*): 241 lb.

\* Pounds per Square Foot