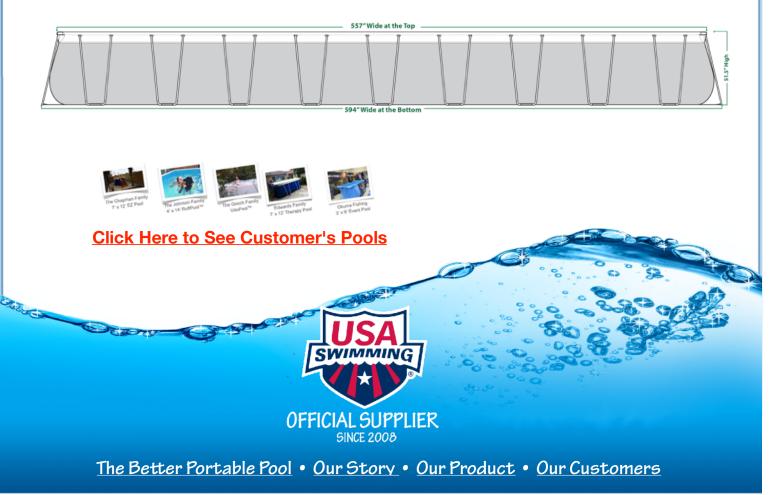

### 22' x 47' x 52" Deep Pool Includes:

 22'x47' EZ Pool: Default color is White Rim, Light blue Floor and Wall. Uses American Made Poly-Reinforced Material and US Produced All Steel Frame, hot-dipped galvanized, zincplated and powder-coated (exposed parts).

x 52"

EZ POOL

- **1.5**" **Plumbing Adaption Kit** : Two (2) PVC 1.5" Wall-Fittings, two (2) Flo-Control Gate Valves, and one (1) eyeball water flow director.
- Five Year Limited Warranty: Pool is covered by a full, nonprorated, warranty against manufacturer's defects for a full five (5) years.
- Options and Accessories: Modify Pool's Dimensions (down only), Change the Color, Add; skimmers, ladders, care kit, pump/filter, solar and pool covers and a variety of other features and benefits.

Pool Site Needed: 24.5' x 49.5' Top Frame: 21.5' x 46.5' Apex to Apex: 22.5' x 47.5' Pool Wall Height: `52'' Gallons: ~ 31000 Water Weight (PSF\*): 241 lb.

\* Pounds per Square Foot