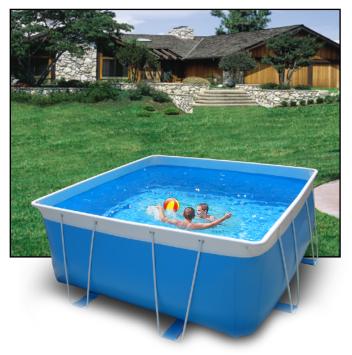

### 22' x 47' x 52" Deep Pool Includes:

 22'x47' EZ Pool: Default color is White Rim, Light blue Floor and Wall. Uses American Made Poly-Reinforced Material and US Produced All Steel Frame, hot-dipped galvanized, zincplated and powder-coated (exposed parts).

x 52"

EZ POOL

- **1.5**" **Plumbing Adaption Kit** : Two (2) PVC 1.5" Wall-Fittings, two (2) Flo-Control Gate Valves, and one (1) eyeball water flow director.
- Five Year Limited Warranty: Pool is covered by a full, nonprorated, warranty against manufacturer's defects for a full five (5) years.
- Options and Accessories: Modify Pool's Dimensions (down only), Change the Color, Add; skimmers, ladders, care kit, pump/filter, solar and pool covers and a variety of other features and benefits.

Pool Site Needed: 24.5' x 49.5' Top Frame: 21.5' x 46.5' Apex to Apex: 22.5' x 47.5' Pool Wall Height: `52'' Gallons: ~ 31000 Water Weight (PSF\*): 241 lb.

\* Pounds per Square Foot