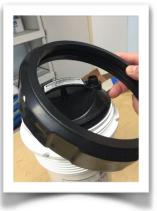

### How to Clean the Filter:

Lift up the grey locking tab, unscrew the black locking ring (counter-clockwise), and remove the filter housing lid. Note: it is vacuum-sealed, so it will resist remove. you can use a dull kitchen knife to help "pry" it open. Take care not to damage lid or housing.