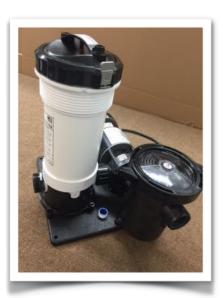

# Pump and Filter Assembly Guide Waterways 1HP / 50

## STEP 1

Remove contents from the box. Place the base, with pump attached on the ground. Locate the Hair/Lent pot.