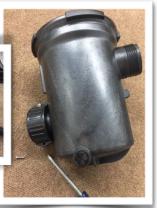

## STEP 1

Remove contents from the box. Place the base, with pump attached on the ground. Locate the Hair/Lent pot.

# STEP 2

Open up the Hair/Lent pot by removing the clear top. Remove the contents.

# **STEP 3**

Located in a plastic bag is a black connector piece and two screws. Remove these two black connector parts, place them around the neck of the Hair/Lent pot and use the two screws to connect.