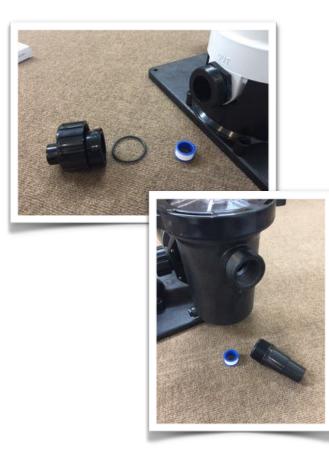

# **STEP 3**

Located in a plastic bag is a black connector piece and two screws. Remove these two black connector parts, place them around the neck of the Hair/Lent pot and use the two screws to connect.

## STEP 4

Making sure the plastic O-ring is in place, attach the Hair/Lent pot to the front of the pump.

**Important Note:** there is teflon tape included in the package. Use that on all threads.

## **STEP 5**

Locate the connector neck at the base of the long white filter housing (marked "In", and locate a black oring. Using the stabilizing base, attach the filter housing to the side of the pump.

# STEP 7

Attach the hose adapter coupling, with black o-ring, to the Filter Housing marked "Out", and the black hose adapter to the front of the Hair/Lent pot.

TIP: If you run out of Teflon Tape, you can also use Vaseline or Plumber's Silicon on the threads as well.