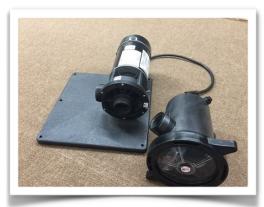

## STEP 1

Remove contents from the box. Place the base, with pump attached on the ground. Locate the Hair/Lent pot.