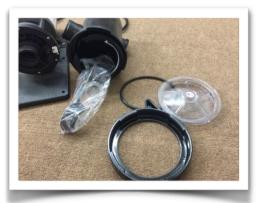

# STEP 2

Open up the Hair/Lent pot by removing the clear top. Remove the contents.

# **STEP 3**

Located in a plastic bag is a black connector piece and two screws. Remove these two black connector parts, place them around the neck of the Hair/Lent pot and use the two screws to connect.

## STEP 4

Making sure the plastic O-ring is in place, attach the Hair/Lent pot to the front of the pump.

**Important Note:** there is teflon tape included in the package. Use that on all threads.