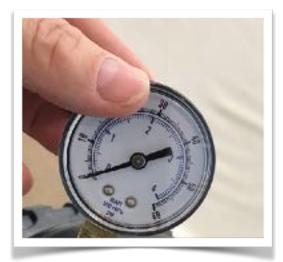

## When to Clean the Filter:

The gauge face shows back pressure based on how dirty or clean your cartridge is. Note that then gauge is (usually) marked in 10s.

Every pump and filter will have a different starting point. When you get your pump and filter up and running, after about 10 minutes of operation, mark where the needle is and that is your indication of a new/clean cartridge.

When the gauge reads 10-15 more than when it started, it is typically time to clean the element.