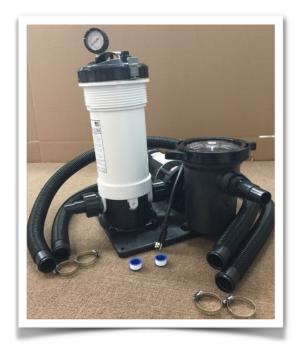

# Pump and Filter Assembly Guide Waterways 1HP / 50

## STEP 1

Remove contents from the box. Place the base, with pump attached on the ground. Locate the Hair/Lent pot.