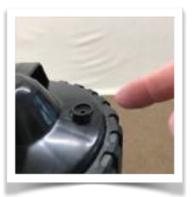

Locate the "Bleeder Valve" on the top of the filter. When you first start up your pump and filter, air will need to be released out. Unscrew this slightly. As the pool fills, water will eventually shoot out from here. Tighten and run your pump fully.