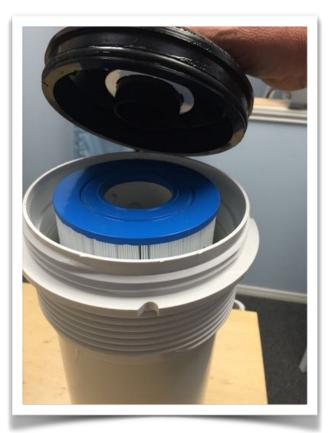

### How to Clean the Filter:

Lift up the grey locking tab, unscrew the black locking ring (counter-clockwise), and remove the filter housing lid. Note: it is vacuum-sealed, so it will resist remove. you can use a dull kitchen knife to help "pry" it open. Take care not to damage lid or housing.