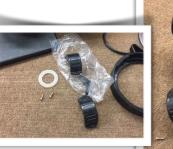

## **STEP 10**

Attach the hoses and secure with the hose clamps. Make Sure the Hose going from the White Filter Housing marked "OUT" is Attached to the Gate Valve with the Eyeball Diverter. Refer to the Plumbing Kit Assembly Guide for a diagram of the eyeball diverter.