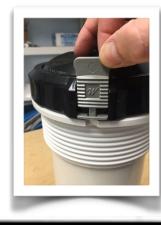

### How to Clean the Filter:

Lift up the grey locking tab, unscrew the black locking ring (counter-clockwise), and remove the filter housing lid. Note: it is vacuum-sealed, so it will resist remove. you can use a dull kitchen knife to help "pry" it open. Take care not to damage lid or housing.