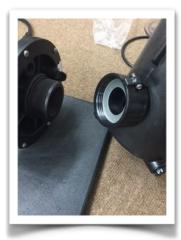

## **STEP 5**

Locate the connector neck at the base of the long white filter housing (marked "In", and locate a black oring. Using the stabilizing base, attach the filter housing to the side of the pump.

# STEP 7

Attach the hose adapter coupling, with black o-ring, to the Filter Housing marked "Out", and the black hose adapter to the front of the Hair/Lent pot.

TIP: If you run out of Teflon Tape, you can also use Vaseline or Plumber's Silicon on the threads as well.