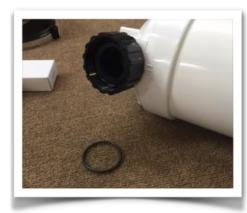

## STEP 4

Making sure the plastic O-ring is in place, attach the Hair/Lent pot to the front of the pump.

**Important Note:** there is teflon tape included in the package. Use that on all threads.