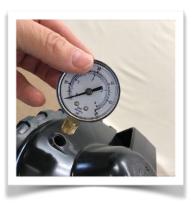

## **STEP 9**

On the filter top is also a pre-drilled opening. Here you will need to screw in the pressure gauge. This gauge will help you know when to clean your filter element.